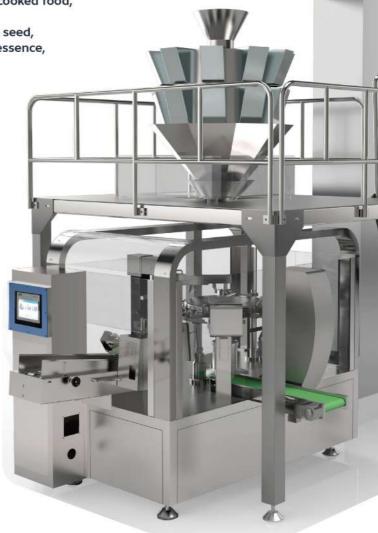

# SOLID & GRANULE PACKAGING PRODUCTION LINE

### FEATURES AND CHARACTERISTICS

 MR8-200RWG automatic rotary packing machine can dispense, open and close pre-made pouch with other packing equipments.
Safety guard can ensure the machine with high speed and consistent production.

3. Good quality components are selected for machine's durability.

4. The machine is versatile in design part, it is easily linked up with other packing equipments, such as liquid filler, powder filler, multi-heads weigher and checking weigher, case sealer etc.

#### APPLICATION

**Solid:** candy, peanut, green bean, pistachio, brown sugar, cake, daily commodities, cooked food, pickles, puffed food etc.

**Granule:** grain, granular drug, capsule, seed, condiment, granulated sugar, Chicken essence, melon seeds, nuts etc.