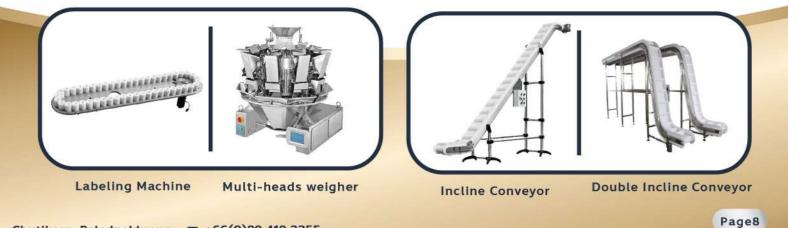

# PRODUCTS

**Case Sealer** 

**Vibration Feeder** 

Z-Bucket Elevator

Liquid Piston Filling Machine **Bowl Conveyor** 

Labeling Machine

Vibration Feeder

Single Bucket Elevator

**Rotary Cup Feeder** 

Chutikarn Paladpokkrong 🕻 +66(0)99 419 2355 Sales Engineering Manager 🖸 sales.besttechmachine@gmail.com