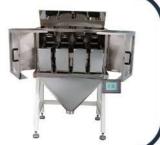

# SOLID & GRANULE PACKAGING PRODUCTION LINE

### FEATURES AND CHARACTERISTICS

 MR8-200RWG automatic rotary packing machine can dispense, open and close pre-made pouch with other packing equipments.
Safety guard can ensure the machine with high speed and consistent production.

3. Good quality components are selected for machine's durability.

4. The machine is versatile in design part, it is easily linked up with other packing equipments, such as liquid filler, powder filler, multi-heads weigher and checking weigher, case sealer etc.

#### APPLICATION

**Solid:** candy, peanut, green bean, pistachio, brown sugar, cake, daily commodities, cooked food, pickles, puffed food etc.

**Granule:** grain, granular drug, capsule, seed, condiment, granulated sugar, Chicken essence, melon seeds, nuts etc.