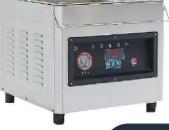

### DZ-T300 BRICK SHAPE VACUUM PACKING MACHINE

Model : DZ-T300 Sealing Size (mm) : 300x5 mm.

Packing Size (mm): 470Lx410Wx440H Chamber Size (mm): 335Lx140Wx245H