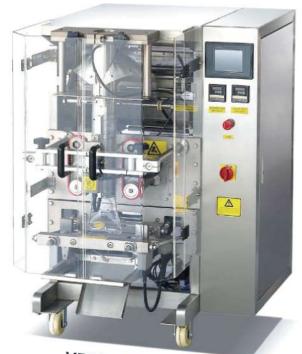

### EC-420/520/720 Automatic Vertical Packing Machine

# DXD-300/420/630

Full Automatic Pillow Type Packing Machine

#### FEATURES AND CHARACTERISTICS

- 1. English and Chinese screen display ,operation is simple .
- 2. It can stock ten dispose , simple to change variety.
- 3. Servo motor drawing film , position accurately.
- 4. PLC computer system, the function is more stable, adjusting any parameters don't need to stop machine.
- Independent temperature control system , precision get to ±1%.
- 6. Horizontal , vertical temperature control ,suitable for various of mix film , PE film packing material.
- Packing type diversification , pillow sealing, standing type, punching etc.
- 8. Bag-making, sealing, packing, printing date in one operation.
- 9. Work circumstance quiet, low noise.