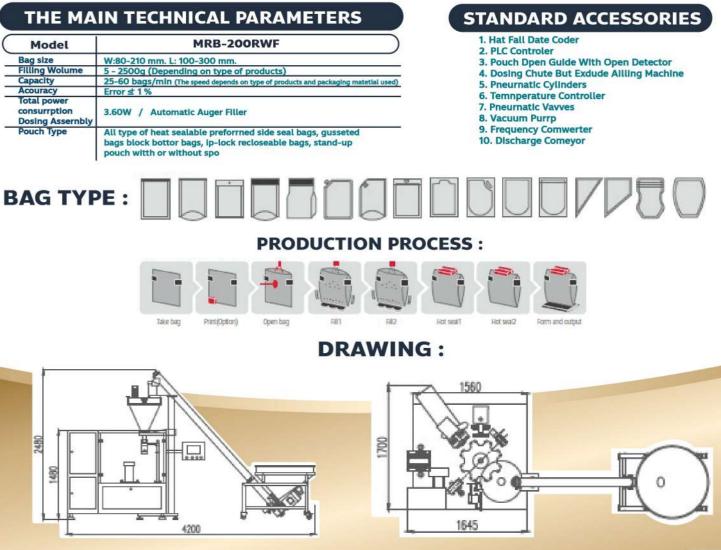

## FEATURES AND CHARACTERISTICS

- 1. MR8-200RWF automatic rotary packing machine can dispense, open and close pre-made pouch with other packing equipments.
- 2. Safety guard can ensure the machine with high speed and consistent production.
- 3. Good quality components are selected for machine's durability.
- 4. The machine is versatle in design part, it is easily linked up with other packing equipments, such as liquid filler, powder filler, check weigher, case sealer etc.

**APPLICATION** Milk Powder, Coffee Powder, Food additive continents

Powder Species: Mik powdet, cottee powdet Food addiaves condinents, Tapioca powdet, Coconut powder, Pesticide powder, Fertilzer Granules etc. Powder

### **BAG TYPE**

### **PRODUCTION PROCESS**

Chutikarn Paladpokkrong Sales Engineering Manager

+66(0)99 419 2355

Sales Engineering Manager Sales.besttechmachine@gmail.com

BEST TECH MACHINE CO., LTD. / บริษัท เบสท์ เทค แมชชีน จำกัด