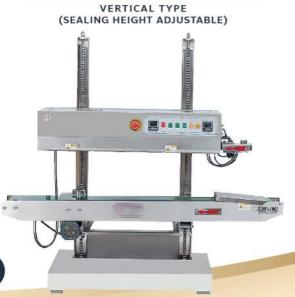

## XK-1100V

VERTICAL TYPE (SEALING HEIGHT ADJUSTABLE)

Motor power: 120 W. Voltage : 110V/220V Temp. Range : 0-300 °C Film thickness : <0.8 mm. Sealing width : 6-12 mm. Sealing speed : ≤12 m/min Weight : 130KG Packing size : 128x66x124 cm.

# XK-1100V

Motor power: 120 W. Voltage : 110V/220V Temp. Range : 0-300 °C Film thickness : <0.8 mm. Sealing width : 6-12 mm. Sealing speed : ≤12 m/min Weight : 163KG Packing size : 150x147x67 cm.

Page4

Chutikarn Paladpokkrong C +66(0)99 419 2355 Sales Engineering Manager Sales.besttechmachine@gmail.com