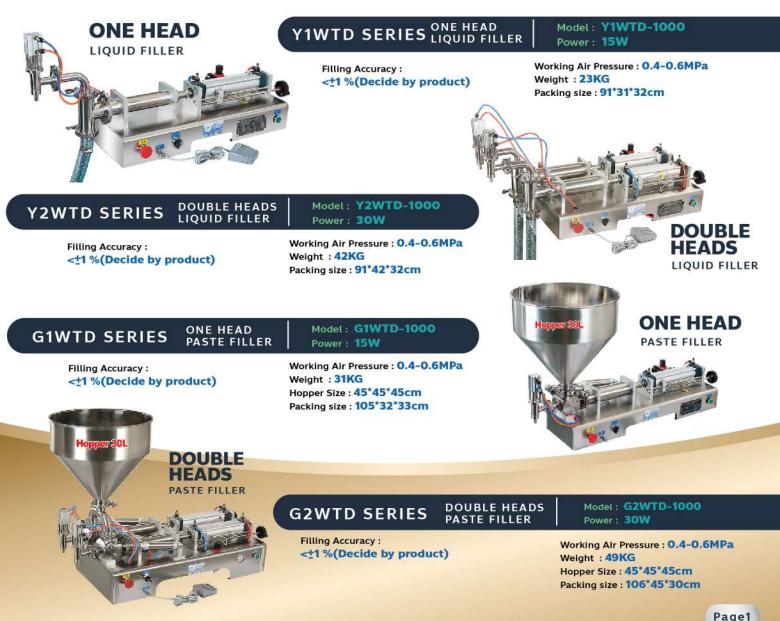

# VARIOUS SAMPLES OF LIQUID AND PASTE FILLING MACHINE

## **Filling Range**

### 10-100ml/30-300ml/50-500ml/100-1000m1/500-2500m1/1000-5000ml

Chutikarn Paladpokkrong C+66(0)99 419 2355 Sales Engineering Manager Sales.besttechmachine@gmail.com