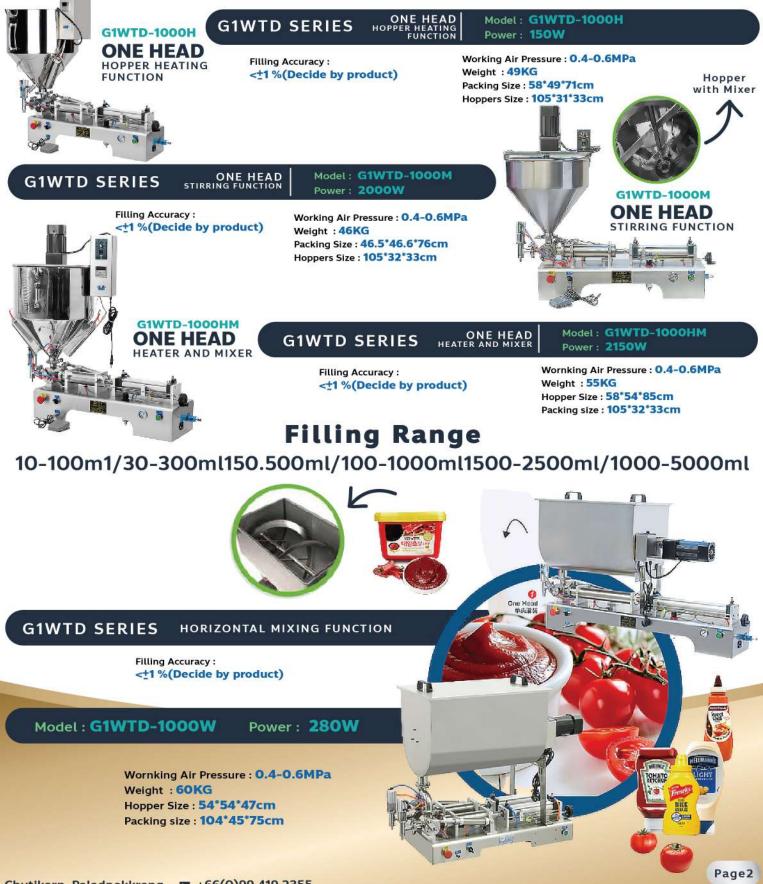

# VARIOUS SAMPLES OF LIQUID AND PASTE FILLING MACHINE

## **Filling Range**

### 10-100ml/30-300ml/50-500ml/100-1000m1/500-2500m1/1000-5000ml

Chutikarn Paladpokkrong C+66(0)99 419 2355 Sales Engineering Manager Sales.besttechmachine@gmail.com