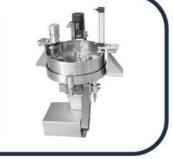

## **CONTINUOUS SEALING MACHINE**

Stainless steel

### **FR-880LW** / AUTOMATIC SEALING MACHIN

1-

-

A

0.1

2172

6 8 9 💼 🔿

Ineni

(Fa

Motor power: 80 W. Voltage : 110V/220V Temp. Range : 0-300 °C Film thickness : <0.8 mm. Sealing width : 6-12 mm. Sealing speed : ≤19 m/min Weight : 22KG Packing size : 88x44x36 cm.