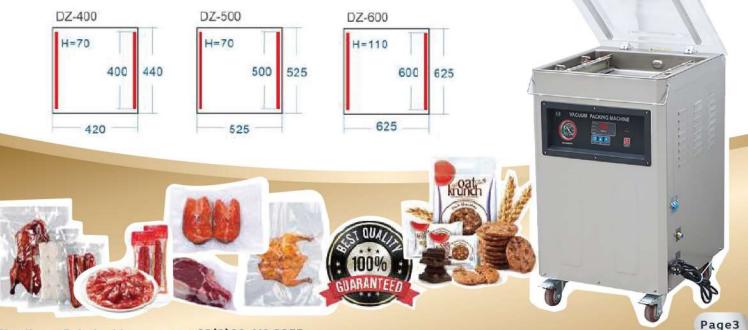

### STAND TYPE VACUUM PACKING MACHINE DZ-400/DZ-500/DZ-600

Model : DZ-400 Sealing Size (mm) : 400x10 mm. Chamber Size (mm) : 420Lx440Wx70H Packing Size (mm) : 650Lx590Wx1000H

#### Model : DZ-500

Sealing Size (mm) : 500x10 mm. Chamber Size (mm) : 520Lx520Wx70H Packing Size (mm) : 760Lx690Wx1080H Model : **DZ-600** 

Sealing Size (mm) : 600x10 mm. Chamber Size (mm) : 630Lx630Wx100H Packing Size (mm) : 870Lx850Wx1100H

### STAND TYPE VACUUM PACKING MACHINE DZ-400/DZ-500/DZ-600

Chutikarn Paladpokkrong 🖪 +66(0)99 419 2355

Sales Engineering Manager Sales.besttechmachine@gmail.com